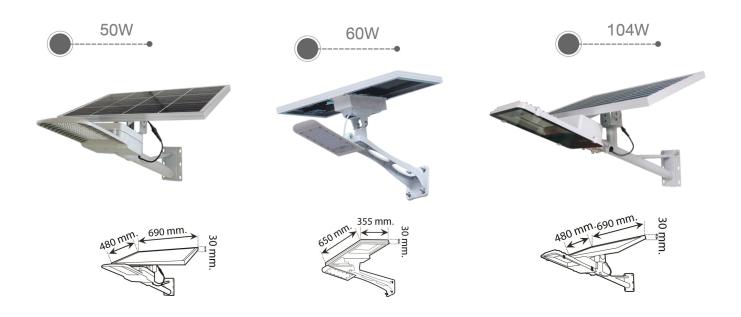

| Parameter                       | Value                        |                                         |                              |
|---------------------------------|------------------------------|-----------------------------------------|------------------------------|
| Model                           | KSTS1S50WS                   | KSTS1S60WS                              | KSTS1S104WS                  |
| LED Power                       | 50W                          | 60W                                     | 104W                         |
| Solar panel                     | 5V/50W                       | 14V/30W                                 | 5V/50W                       |
| Color Temperature               | ССТ 6000К                    |                                         |                              |
| LED Chip                        | SMD3030/50pcs                |                                         | SMD5730/104pcs               |
| Backup days                     | >15 days                     |                                         |                              |
| Battery                         | 3.2V/60Ah (LiFeP04 Lithium ) | 11.1V/15Ah (Lithium battery)            | 3.2V/72Ah (LiFeP04 Lithium ) |
| Working mode                    | Light control/time control   | Light control/time control/radar sensor |                              |
| Working time                    | 12hrs (4H 100% + 8H 30%)     | 12hrs (3H 100% + 9H 30%)                | 12hrs (4H 100% + 8H 30%)     |
| Charging time                   | 8hrs                         |                                         |                              |
| Recommended installation height | 5-7m                         | 4-6m                                    | 5-7m                         |
| Materials                       | Aluminum+PC                  | Steel                                   | Aluminum+glass               |
| Dimensions (mm)                 | 480*690*30                   | 650*355*30                              | 480*690*30                   |