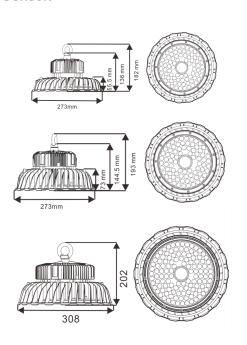

| Parameter             | Value                             |            |            |            |            |            |
|-----------------------|-----------------------------------|------------|------------|------------|------------|------------|
| Model                 | KHBUFO50W                         | KHBUFO80W  | KHBUFO100W | KHBUFO120W | KHBUFO150W | KHBUFO200W |
| Rate Power            | 50W                               | 80W        | 100W       | 120W       | 150W       | 200W       |
| Luminous Flux         | 8,500lm                           | 13,600lm   | 17,000lm   | 20,400lm   | 22,500lm   | 34,000lm   |
| Luminous Efficiency   | 170lm/w                           |            |            |            |            |            |
| Color Temperature     | CCT 3000K / 4000K / 5000K / 6000K |            |            |            |            |            |
| Color Rendering Index | >70 Ra                            |            |            |            |            |            |
| Input Voltage         | AC 100-277 V , 50/60Hz            |            |            |            |            |            |
| Power factor          | <u>&gt;</u> 0.95                  |            |            |            |            |            |
| Beam Angle            | 60° / 90° / 120°                  |            |            |            |            |            |
| Work Temperature      | -40°C to 85°C                     |            |            |            |            |            |
| Work Life             | >50,000 Hours                     |            |            |            |            |            |
| IP Rating             | IP65                              |            |            |            |            |            |
| Net Weight            | 2.5 Kg                            |            |            | 3.3 Kg     |            | 3.6 Kg     |
| Dimensions            |                                   | 273*182 mm |            | 273*19     | 2.5 mm     | 308*202 mm |