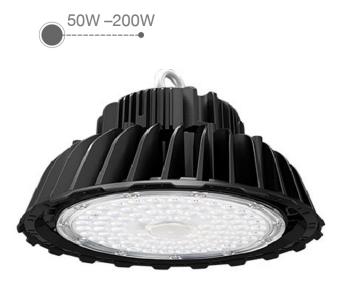

# HIGH BAY LIGHT SERIES KUFO

KBM LIGHTING

- S1 UFO high bay light series from 50W-200W.Classic outlook with excellent system efficiency up to 160lm/w. Patented heat dissipation design with lower weight.
- Super energy saving. 150W can replace 400W HID. Smart control with 0-10V,PWM,Microwave Motion Sensor.