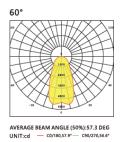

| IP65                              |            |            |            |            |            |
| Net Weight            | 2.5 Kg                            |            |            | 3.3 Kg     |            | 3.6 Kg     |
| Dimensions            |                                   | 273*182 mm |            | 273*19     | 2.5 mm     | 308*202 mm |

www.kbmlighting.com

- INDUSTRIAL LIGHT — 2-2



### **Smart Control**





#### Lens

Accurate engineered lens made of optical grade polycar-

## **LED Chip**

Use customized chip from TOP 5 LED chip manufacturer, Delivering, high luminous efficiency up to 200lm/w.

### **Heat Sink**

Aluminum alloy Heat sink with powder spraying process. Anti-corrosion, no toxicity or pollution

### **Application**





## **Light Distribution Curve**









www.kbmlighting.com

- INDUSTRIAL LIGHT — 2-3