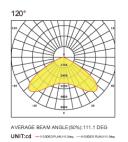

65                              |            |            |            |            |            |
| Net Weight            | 2.5 Kg                            |            |            | 3.3 Kg     |            | 3.6 Kg     |
| Dimensions            |                                   | 273*182 mm |            | 273*19     | 2.5 mm     | 308*202 mm |

www.kbmlighting.com

- INDUSTRIAL LIGHT — 2-2



### **Smart Control**





#### Lens

Accurate engineered lens made of optical grade polycar-

## **LED Chip**

Use customized chip from TOP 5 LED chip manufacturer, Delivering, high luminous efficiency up to 200lm/w.

### **Heat Sink**

Aluminum alloy Heat sink with powder spraying process. Anti-corrosion, no toxicity or pollution

### **Application**





## **Light Distribution Curve**









www.kbmlighting.com

- INDUSTRIAL LIGHT — 2-3