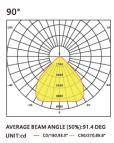

IP65                              |            |            |            |            |            |
| Net Weight            | 2.5 Kg                            |            |            | 3.3 Kg     |            | 3.6 Kg     |
| Dimensions            |                                   | 273*182 mm |            | 273*19     | 2.5 mm     | 308*202 mm |

www.kbmlighting.com

- INDUSTRIAL LIGHT — 2-2



### **Smart Control**





#### Lens

Accurate engineered lens made of optical grade polycar-

## **LED Chip**

Use customized chip from TOP 5 LED chip manufacturer, Delivering, high luminous efficiency up to 200lm/w.

### **Heat Sink**

Aluminum alloy Heat sink with powder spraying process. Anti-corrosion, no toxicity or pollution

### **Application**





## **Light Distribution Curve**









www.kbmlighting.com

- INDUSTRIAL LIGHT — 2-3